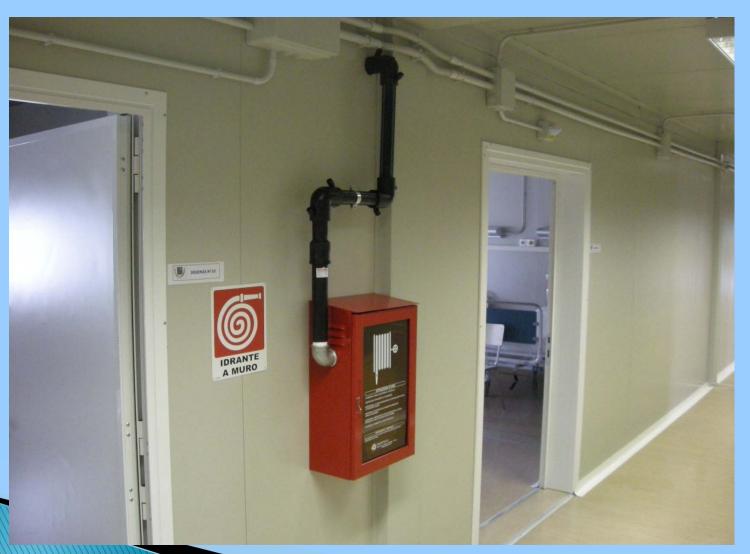

### FIRE EXTINGUISHER SYSTEM

Progettazione e Costruzione attrezzature speciali Planning and costruction special equipments