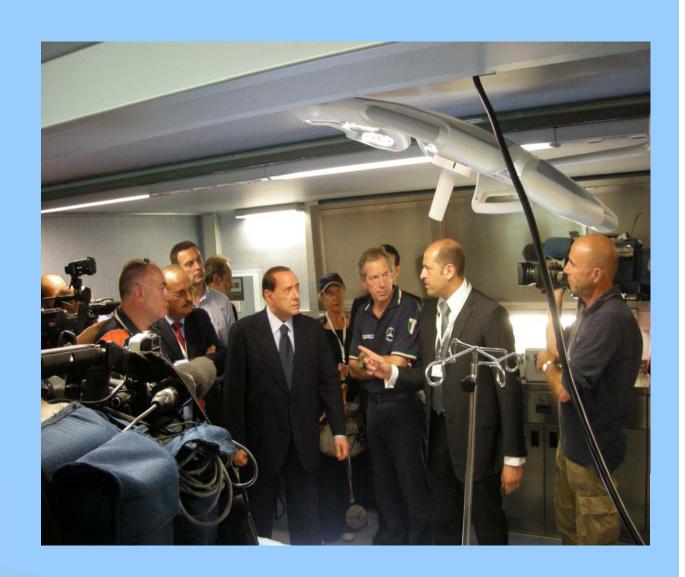

OMAR last delivery was the complete hospital for G8 INTERNATIONAL SUMMIT in AQUILA were we received the congratulation from the Italian Premier Berlusconi and the Cheef of Civil Protection Bertolaso.

In the picture; Mr. Oldani the director of OMAR, Premier Mr. Berlusconi and Mr. Bertolaso inside our Operating Theatre