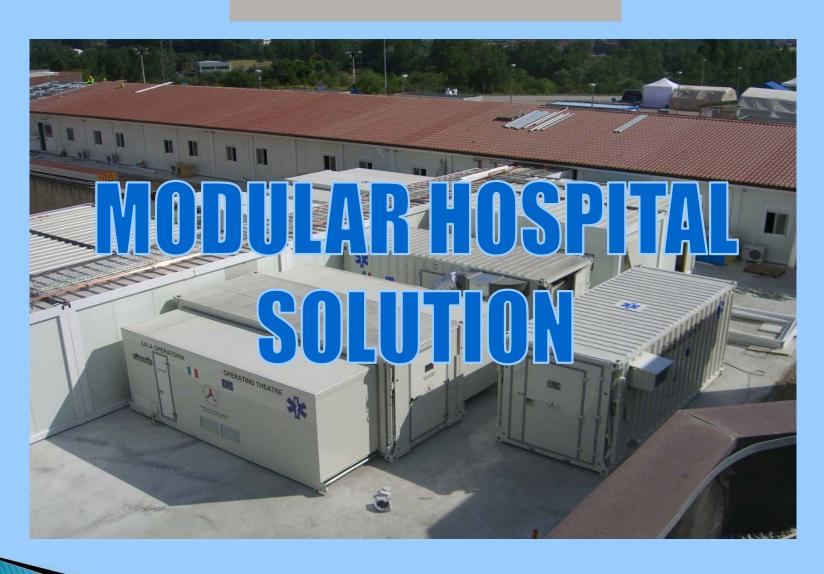

#### **OUR SOLUTIONS**

- The modular conception of the project makes it possible to increase the capacity of hospital beds related to the needs of local communities and to the dimensions of the area where the project will be located.
- The planning of our Hospitals structure allows the following advantages:
- An unique referral site (equipment- infrastructure-capabilities of equipment)
- Advantageous costs per bed units
- Minimal environmental impact
- Very rapid installation and operational capabilities
- Minimal cost for maintaining and operating the infrastructures
- Modularity during the construction and after (between 40 to 150 beds, as requested)
- Capability to deploy the infrastructures in various geographical regions if needed: