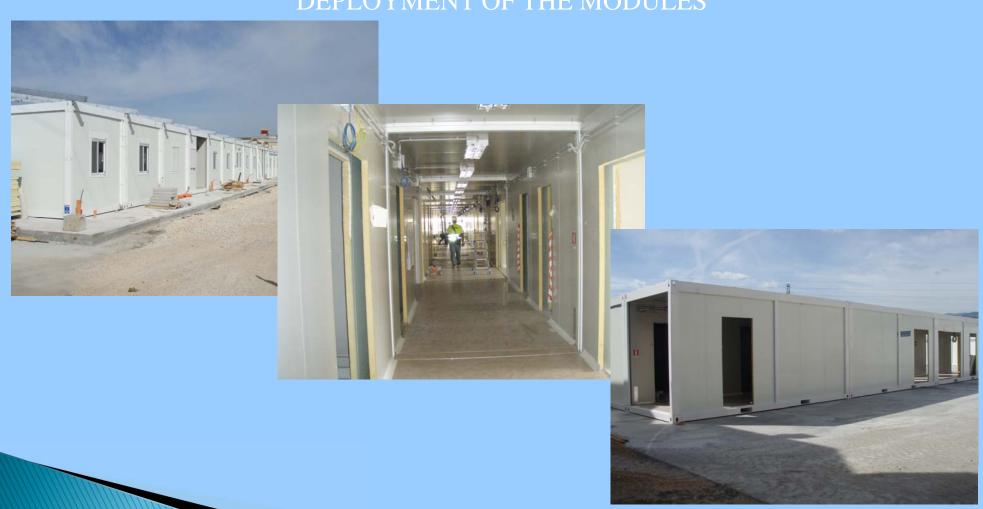

#### **MODE OF DEPLOYMENT**

- ▶ 1° PHASE: GROUND PREPARATION WITH ELECTRICAL AND WATER LINE
- ▶ 2° PHASE: DEPLOYMENT OF MODULES
- ▶ 3° PHASE: DEPLOYMENT OF THE MEDICAL STRUCTURES
- ▶ 4° PHASE: DEPLOYMENT OF THE ADDITIONAL ROOF
- ▶ 5° PHASE: MEDICAL EQUIPMENT
- ▶ 6° FINAL TEST

### 2° PHASE

#### DEPLOYMENT OF THE MODULES